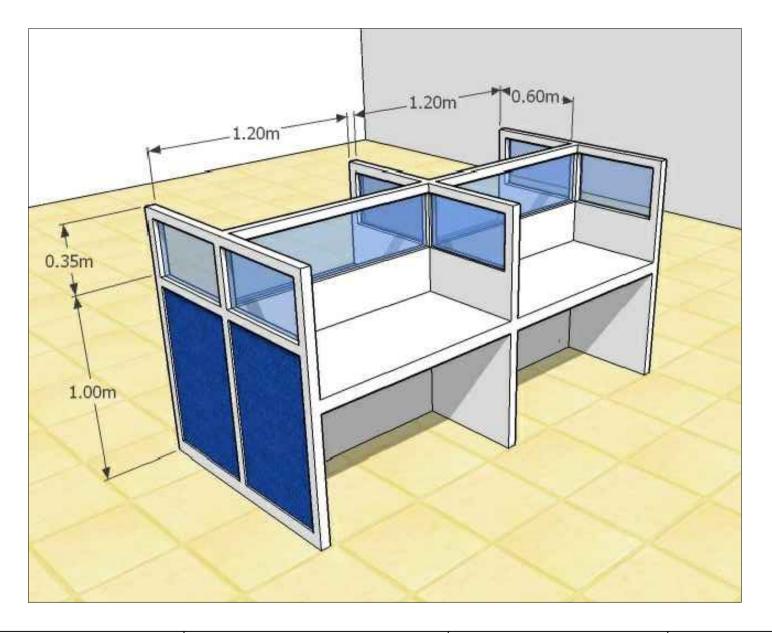

LAKEVIEW SUBD., HALANG, CALAMBA CITY

| PROJECT TITLE:                  | DRAWN BY:       | A. DEL PRADO          | SHEET CONTENTS: | DATE:     |
|---------------------------------|-----------------|-----------------------|-----------------|-----------|
| PROPOSED MULTIPLE MODULAR TABLE | DESIGNED BY:    | -                     |                 |           |
| PROPOSED MOETIFEE MODULAR TABLE | CHECKED BY:     | ENGR. J. GILLERA      | FLOOR PLAN      | SHEET NO. |
| LOCATION:                       | RECOMMENDED BY: | ENGR. J. GILLERA      |                 | 1         |
| CALAMBA WATER DISTRICT          | APPROVED BY:    | MR. E. A. AGUILAR JR. |                 | '         |